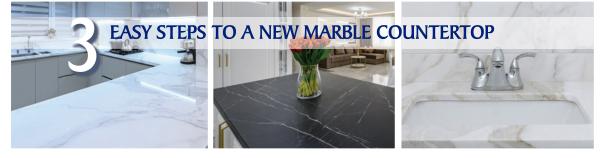

### Marble Dream is as easy as painting – <u>BUT</u> it's not paint

It's a finely blended marble coating system that renews countertops and much more.

The luxuriously soft look and feel of marble is yours with Marble Dream<sup>®</sup>, a new stone coating system engineered to be applied easily using just a few simple coating steps – with no special artistic skill required.

The Marble Dream kit gives you unmatched versatility and a choice of several different looks. From softly elegant marble veins and accents, to something more distinct and defined – or a look that's more flowing and creative – create a new surface with just the look that suits your taste. Everything you need is right here to create stunning results. **Just follow the simple directions.** 