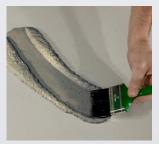

LuxROCK is a revolutionary stone resurfacing system. Brush it on it right over the surfaces you already have with no need for messy, expensive construction.

In almost no time at all, using common painting tools, you can add a luxuriously smooth new stone surface that looks and performs like real granite. But with no long wait time, no messy replacement construction - and no scary price tag that locks you into the same countertop forever! Easily and economically switch to a new look and color whenever you wish without compromise.

Everything is in the kit. All you need is the desire to add authentic stone elegance to your countertops and more!

- Real granite elegance because it's STONE!
- Stain, heat and impact resistant
- As easy as painting
- No complicated tools or skills required
- For countertops, vanities, tabletops, bar tops, and more!